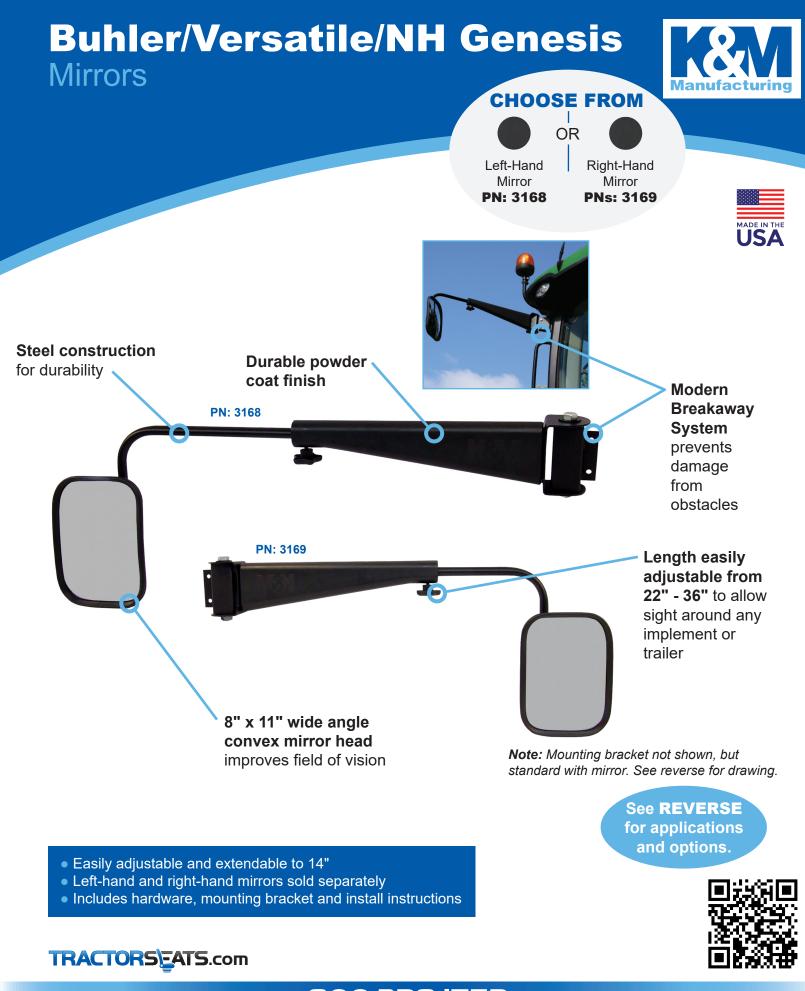

## APPLICATIONS

| Standard Applications                                                              |                                                   |                                  |
|------------------------------------------------------------------------------------|---------------------------------------------------|----------------------------------|
| Tractor Make/Model                                                                 | Mirror                                            | Mirror Head                      |
| Buhler <sup>®</sup> /Versatile <sup>®</sup> Genesis Series: 2145, 2160, 2180, 2210 | PN: 3168<br>(Left-Hand)<br>& 3169<br>(Right-Hand) | PN: 3110<br>(Rectangular Convex) |
| New Holland <sup>®</sup> Genesis Series:<br>8670, 8770, 8870, 8970                 |                                                   |                                  |
| <b>New Holland<sup>®</sup> Series:</b> 8670A,<br>8770A, 8870A, 8970A               |                                                   |                                  |

 $\mathbf{O}$ 

PN: 3168 VIEW WITH BRACKET

## PN: 3169 VIEW WITH BRACKET

FER